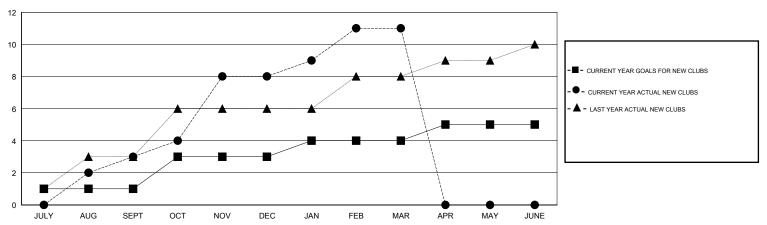

## District 307 A1

Results as of: 3/31/2017

| Clubs         |               |           |               | Members               |                                                                |                                                              |                                                    |  |
|---------------|---------------|-----------|---------------|-----------------------|----------------------------------------------------------------|--------------------------------------------------------------|----------------------------------------------------|--|
|               | RESULTS FOR   | 2016-2017 |               | RESULTS FOR 2016-2017 |                                                                |                                                              |                                                    |  |
| QUARTER       | NEW CLUB GOAL | NEW CLUBS | DROPPED CLUBS | QUARTER               | NEW MEMBER GROWTH<br>NET GOAL (not reinstated<br>or transfers) | NEW MEMBER<br>GROWTH ACTUAL (not<br>reinstated or transfers) | DROPPED<br>MEMBERS ACTUAL<br>(including transfers) |  |
| JULY/AUG/SEPT | 1             | 3         | 0             | JULY/AUG/SEPT         | 55                                                             | 149                                                          | 80                                                 |  |
| OCT/NOV/DEC   | 2             | 5         | 2             | OCT/NOV/DEC           | 20                                                             | 236                                                          | 184                                                |  |
| JAN/FEB/MAR   | 1             | 3         | 1             | JAN/FEB/MAR           | 50                                                             | 102                                                          | 33                                                 |  |
| APR/MAY/JUNE  | 1             | 0         | 0             | APR/MAY/JUNE          | 75                                                             | 0                                                            | 0                                                  |  |

## GOALS AND ACTUAL NEW CLUBS CUMULATIVE