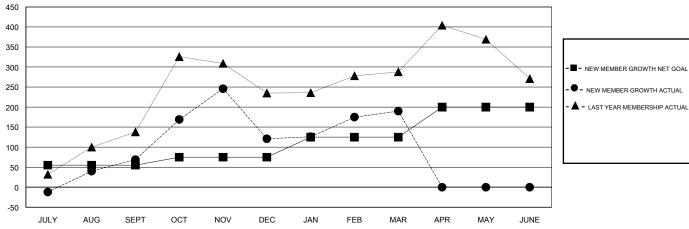

## District 307 A1

Results as of: 3/31/2017

| Clubs         |               |           |               | Members               |                                                                |                                                              |                                                    |  |
|---------------|---------------|-----------|---------------|-----------------------|----------------------------------------------------------------|--------------------------------------------------------------|----------------------------------------------------|--|
|               | RESULTS FOR   | 2016-2017 |               | RESULTS FOR 2016-2017 |                                                                |                                                              |                                                    |  |
| QUARTER       | NEW CLUB GOAL | NEW CLUBS | DROPPED CLUBS | QUARTER               | NEW MEMBER GROWTH<br>NET GOAL (not reinstated<br>or transfers) | NEW MEMBER<br>GROWTH ACTUAL (not<br>reinstated or transfers) | DROPPED<br>MEMBERS ACTUAL<br>(including transfers) |  |
| JULY/AUG/SEPT | 1             | 3         | 0             | JULY/AUG/SEPT         | 55                                                             | 149                                                          | 80                                                 |  |
| OCT/NOV/DEC   | 2             | 5         | 2             | OCT/NOV/DEC           | 20                                                             | 236                                                          | 184                                                |  |
| JAN/FEB/MAR   | 1             | 3         | 1             | JAN/FEB/MAR           | 50                                                             | 102                                                          | 33                                                 |  |
| APR/MAY/JUNE  | 1             | 0         | 0             | APR/MAY/JUNE          | 75                                                             | 0                                                            | 0                                                  |  |

## GOALS AND ACTUAL MEMBERS CUMULATIVE

| DROPPED CLUBS: 3            |     | 50 CLUBS OF 74 ADDED 1 OR MORE | GENDER DISTRIBUTION        |                |     |
|-----------------------------|-----|--------------------------------|----------------------------|----------------|-----|
|                             |     | NEW MEMBERS                    | MALE                       | 876 (43.00%)   |     |
|                             |     |                                | FEMALE                     | 1,161 (57.00%) |     |
| DROPPED MEMBERS             |     |                                |                            |                |     |
| DECEASED                    | 6   | CLICK HERE FOR CUMULATIVE      | TOTAL FAMILY UNIT MEMBERS  |                | 587 |
| CLUB CANCELLED 55 OTHER 236 |     | MEMBERSHIP DATA                | FAMILY MEMBERS PAYING HALF |                | 224 |
|                             |     |                                |                            |                | 331 |
| TOTAL                       | 297 |                                |                            |                |     |